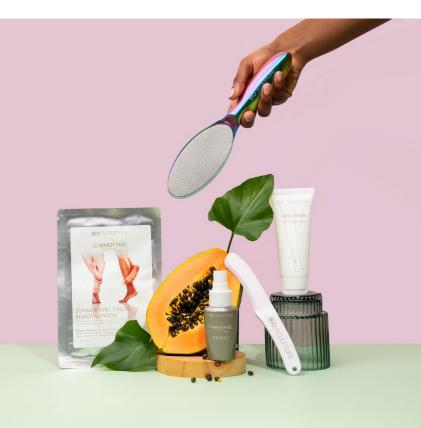

# **Summer Heel Training**

Summer Heel Training is a 1 day course structured for Bio Sculpture trained technicians and experienced nail technicians. This program equips professionals with a comprehensive understanding and the effective application of the Bio Sculpture Summer Heel system for superior callus removal. Additionally, the program delves into aftercare protocols and retail recommendations for optimal results and client satisfaction.

### What you will learn

- Bio Sculpture Summer Heel, Spa and Ethos product knowledge
- How to use Summer Heel
- Summer Heel pedicure options
- Aftercare and retail

### Summer Heel Professional Kit

- Summer Heel Manual
- 50ml Summer Heel Spritz
- 75ml Heel Balm
- Summer Heel Callus Removal Patches (x5) (2 Patches Per Pouch)
- Foot Scraper
- Foot File
- Black Nitrile Gloves (x5 Pairs)