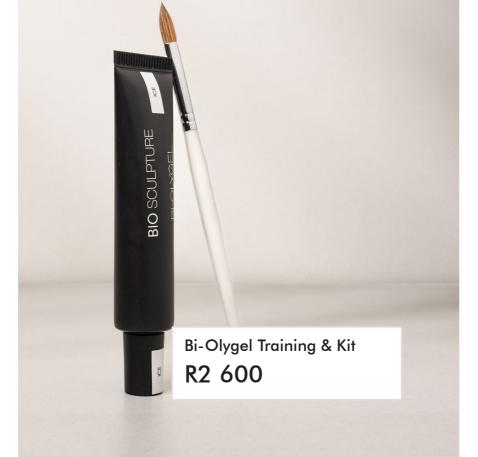

# **Bi-Olygel Training**

Bi-Olygel Training is a 1 day course structured for Bio Sculpture trained technicians and experienced nail technicians in a similar product training background. Technicians will receive comprehensive training in natural nail care, treatments, Bi-Olygel product application, form sculptures, moulded sculptures and product removal.