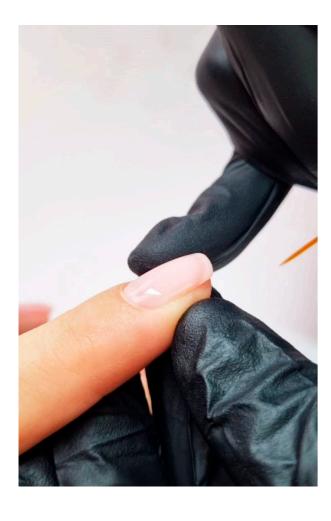

### **Professional Career Training**

- Biogel and Evo applications Clear, colour and French gel overlays
- Biogel and Evo lengthening techniques including basic silk sculptures and Full Cover Tip applications
- Gel removal

### Biogel

- Biogel applications Clear, colour and French gel overlays
- Biogel lengthening techniques including basic Silk sculptures and Full Cover Tip applications
- Gel removal

### Evo

- Evo applications Clear, colour and French gel overlays
- Evo lengthening techniques including basic Silk sculptures and Full Cover Tip applications
- Gel removal