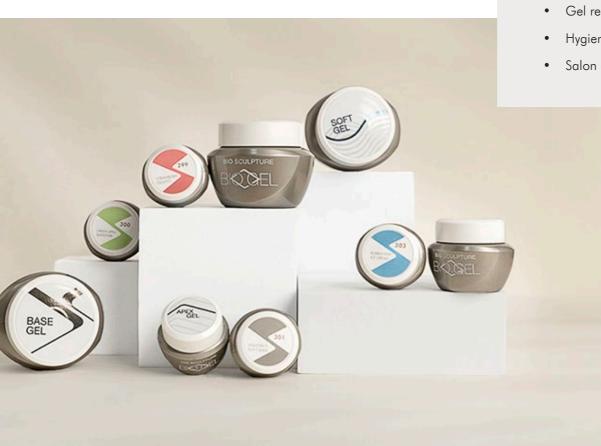

### Gels

- 4.5a Base Gel
- 4.5a Builder Gel
- 4.5a Soft Gel • 4.5q Gloss Gel
- 4.5g Colour Gel No. 1 French White
- 4.5g Colour Gel No 30 Triginta
- 14ml 80Base & Build