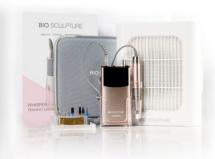

#### **Essential Whisper E-File Kit**

- Carry Bag
- E-File Training Manual
- Whisper E-File with
- Ceramic Barrel Bit (F) Dust Collector

#### E-File Starter Bit Kit

- Diamond Flame (F)
- Small Diamond Ball (M) Carbide Barrel (M)

R5 300

- Bit Container

#### **Elite Whisper E-File Kit**

- Carry Bag
- E-File Training Manual
- Whisper E-File with
- Ceramic Barrel Bit (F)
- Dust Collector

#### E-File Full Bit Kit

- Diamond Barrel (F)
- Diamond Flame (F)
- Large Diamond Ball (M)
- Small Diamond Ball (M) • Carbide Barrel (M)
- Multi-Bit (F)
- Under Nail (M)
- Tornado (C)
- Bit Cleaner Tool
- Bit Container