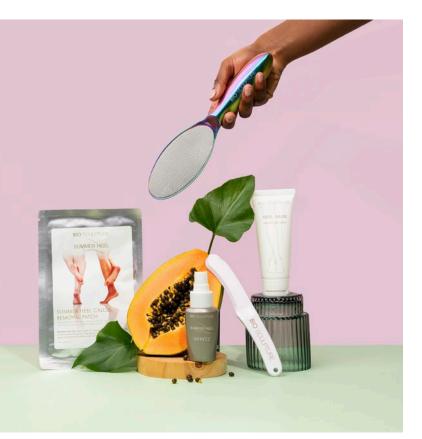

# Summer Heel Training

Summer Heel Training is a 1 day course structured for BIO SCULPTURE trained technicians and experienced nail technicians. This program equips professionals with a comprehensive understanding and the effective application of the BIO SCULPTURE Summer Heel system for superior callus removal. Additionally, the program delves into aftercare protocols and retail recommendations for optimal results and client satisfaction.

#### Summer Heel Professional Kit

- Summer Heel Manual
- 50ml Summer Heel Spritz
- 75ml Heel Balm
- Summer Heel Callus Removal Patches (x5) (2 Patches Per Pouch)
- Foot Scraper
- Foot File
- Black Nitrile Gloves (x5 Pairs)

#### What you will learn

- BIO SCULPTURE Summer Heel, SPA and ETHOS product knowledge
- How to use Summer Heel
- Summer Heel pedicure options
- After care and retail