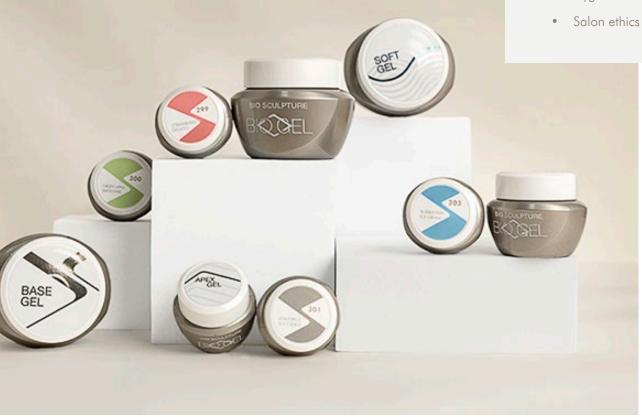

#### BIOGEL

- BIOGEL applications Clear, colour and french gel overlays
- BIOGEL lengthening techniques including basic Silk Sculptures and Full Cover Tip application
- Gel removal

#### BIOGEL

- 4.5g Base Gel
- 4.5g Apex Gel
- 4.5g Soft Gel
- 4.5g Free-Edge Gel

#### BIOGEL

- 2g Base Gel
- 2g Apex Gel
- 2g Soft Gel
- 2g Free-Edge Gel