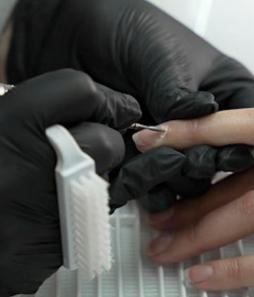

# **E-File Training**

E-File Training is a 1 day course structured for BIO SCULPTURE trained technicians and experienced nail technicians. Technicians will receive comprehensive training of the E-File system, gel removal, nail plate prep, dry gel shaping, fills, and finishing touches.

## What you will learn

system

Fill

treatment

Introduction and advantages

**BIO SCULPTURE E-File Bits** 

Product removal

Dry gel shaping

Nail plate preparation

Polishing and finishing

Hygiene and maintenance

of the BIO SCULPTURE E-File